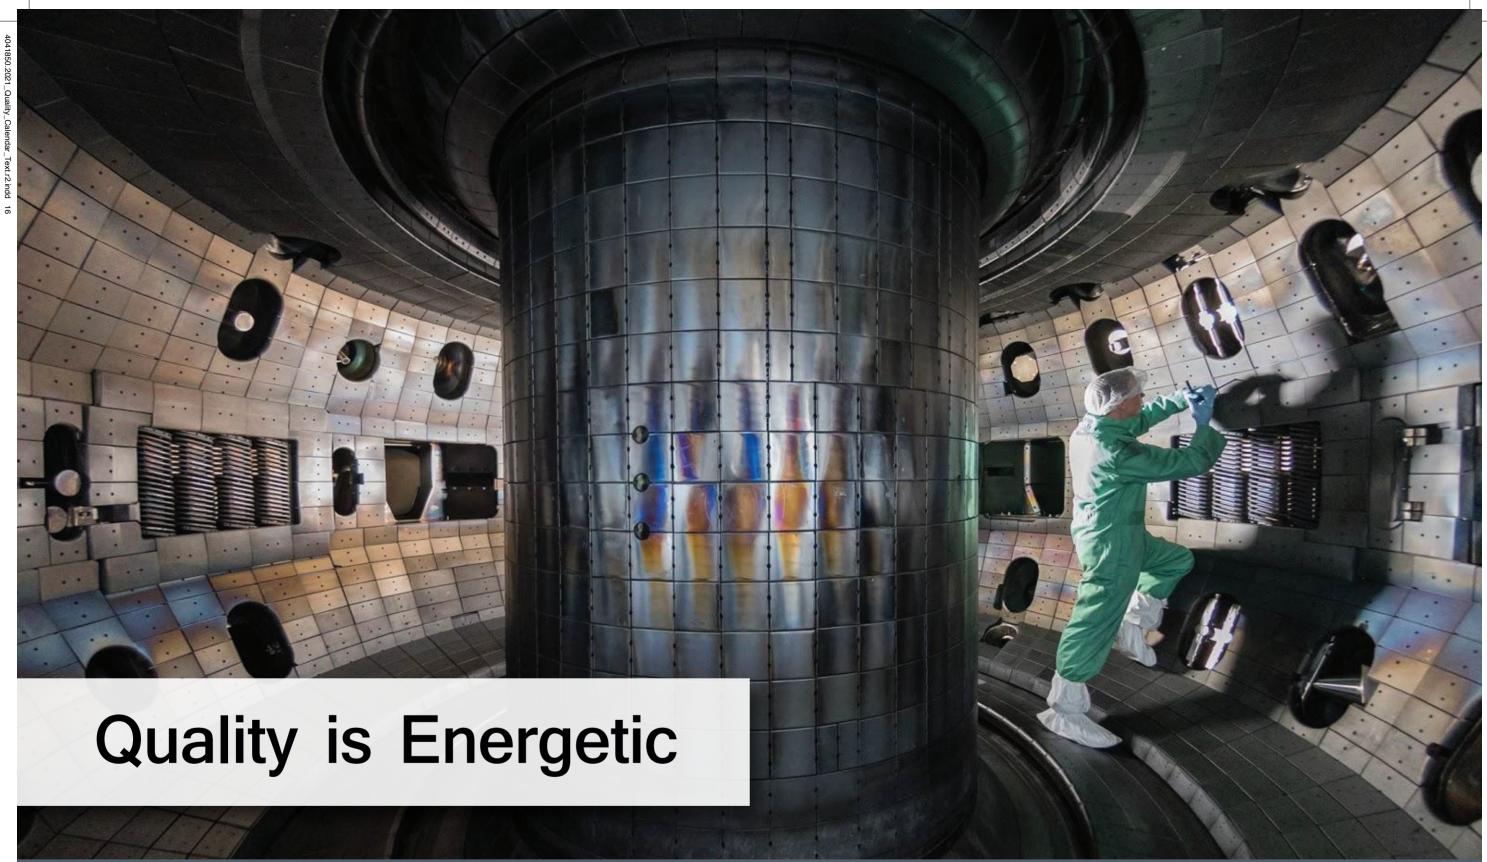

## AUGUST 2021

In the 1970s, pioneering scientists hoped to generate electricity by using the heat from nuclear fusion reactions - the same kind of reaction that occurs in the core of the Sun, where hydrogen atoms fuse with each other to become helium atoms. They believed fusion systems to hold promise as an unlimited source of energy for future generations. However, a major challenge was the cost and complexity of the reactors needed for research. Today, SQA is working with Commonwealth Fusion Systems (CFS), an American company aiming to build a compact fusion power plant based on the ARC tokamak concept from the 1970s, but smaller, more efficient, and more cost-effective than its predecessors. By providing a variety of supplier quality assurance services, SQA is proud to support the CFS quality team in their efforts to meet our growing energy demands and to combat climate change.