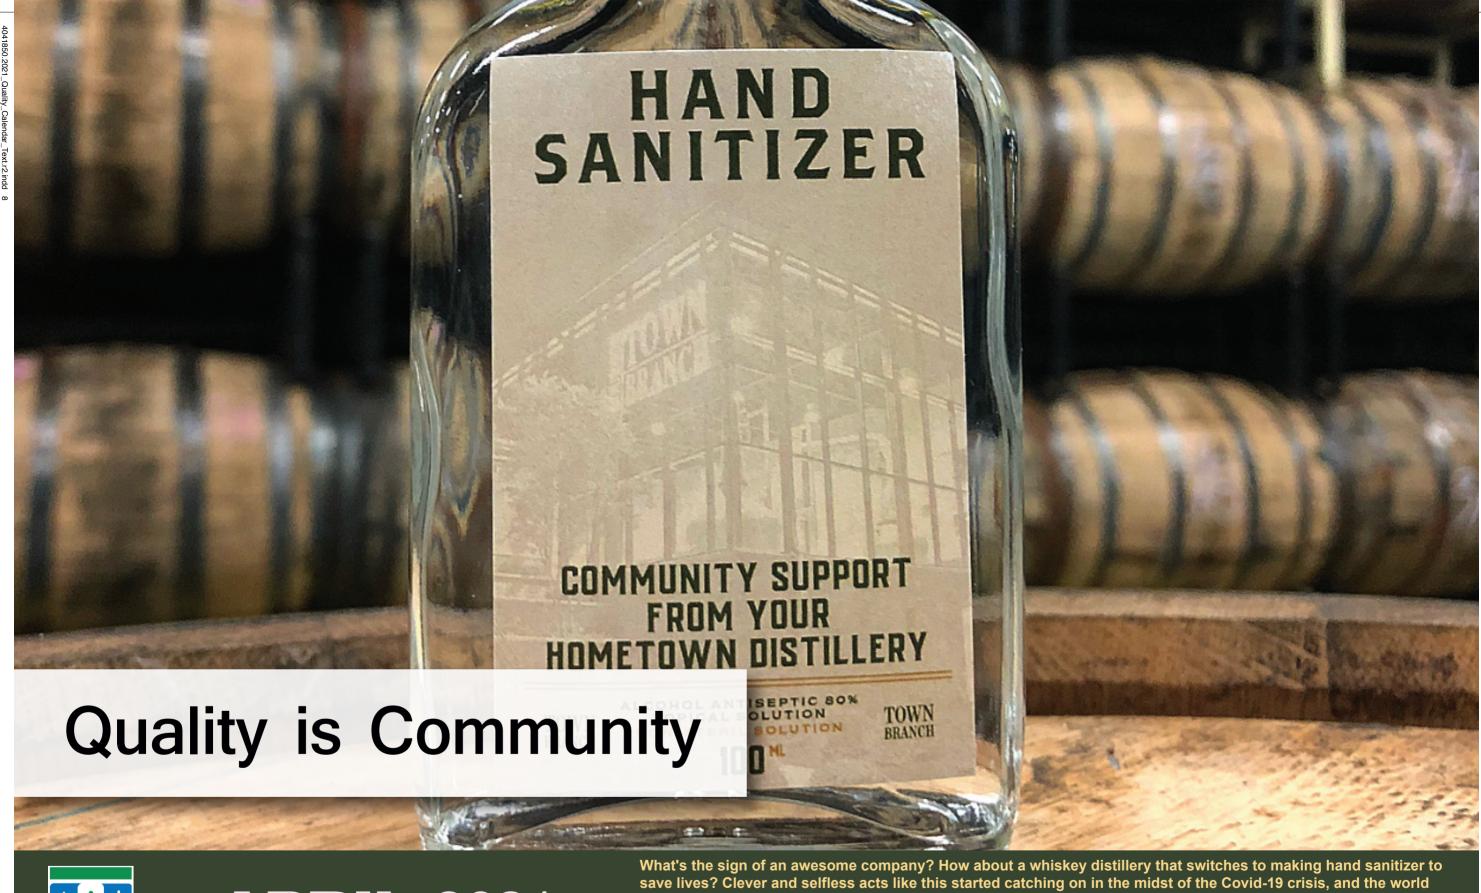

sqaservices.com

**APRIL** 2021

What's the sign of an awesome company? How about a whiskey distillery that switches to making hand sanitizer to save lives? Clever and selfless acts like this started catching on in the midst of the Covid-19 crisis, and the world rallied to support community efforts like never before. There was a lot of bad news circulating, and news outlets often focused on the negative rather than positive stories of people going over and above their duties to help others. During the early days of Covid-19, the FDA administered regulations in support of companies that aided the Personal Protective Equipment [PPE] efforts. SQA responded by providing supplier surveillance for many of these companies around the world. It sure feels good to help companies that choose to do the right thing.