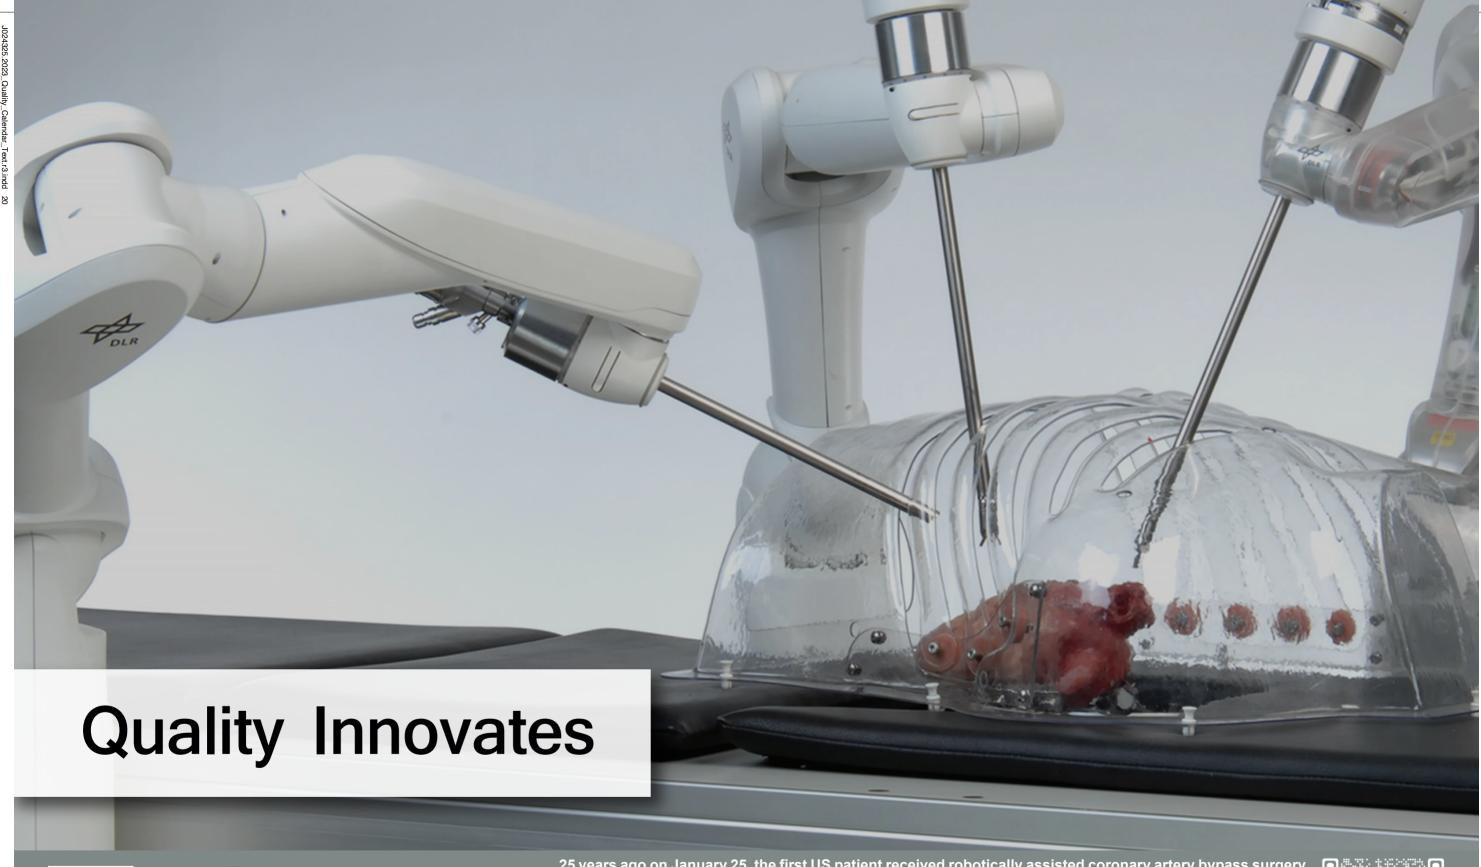

### NOVEMBER 2023

25 years ago on January 25, the first US patient received robotically assisted coronary artery bypass surgery without a chest incision of any kind. Robotic Assisted Surgery (RAS) was pioneered by Dr. Yik San Kwoh in 1983 and has been steadily evolving ever since. RAS is less invasive, less aggressive, has better visual navigation, and is ultimately more efficient, with faster recovery times for the patient. With greater reliance on such technology comes greater need for assuring the quality of the device. SQA has a long history of assuring quality in the supply chains of our medical device clients. With our leading-edge practices and industry subject matter experts, our life science teams are well-placed to realize their mantra to "Protect the patient".