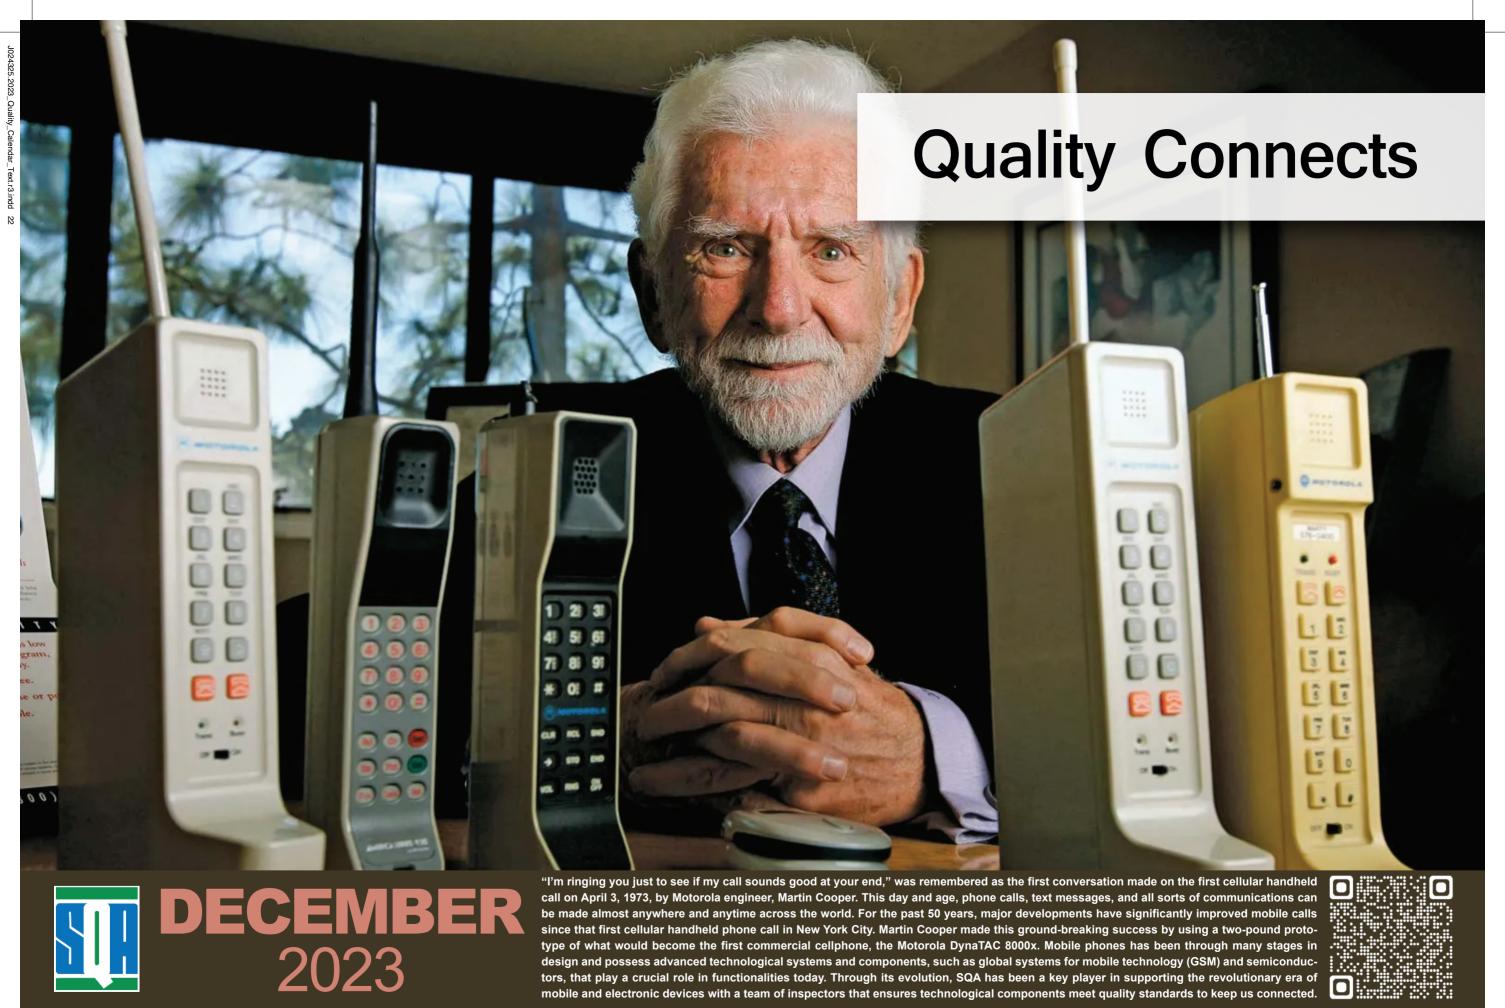

sqaservices.com

2023

also marks the anniversary of one of the most successful and unexpected drug breakthroughs in recent history. During the mid-1980s, researchers at the Pfizer European Research Centre found an unexpected side-effect arise from a potential new treatment for cardiovascular disease. Seeing an alternative use for Sildenafil Citrate in the treatment of erectile disfunction, Pfizer won approval from the FDA 25 years ago, and a blockbuster drug was born, with annual sales of Viagra peaking at over \$2 Billion. SQA is proud to support all of our pharmaceutical clients in the production of safe and effective treatments of all conditions - something we like to celebrate every month of the year!