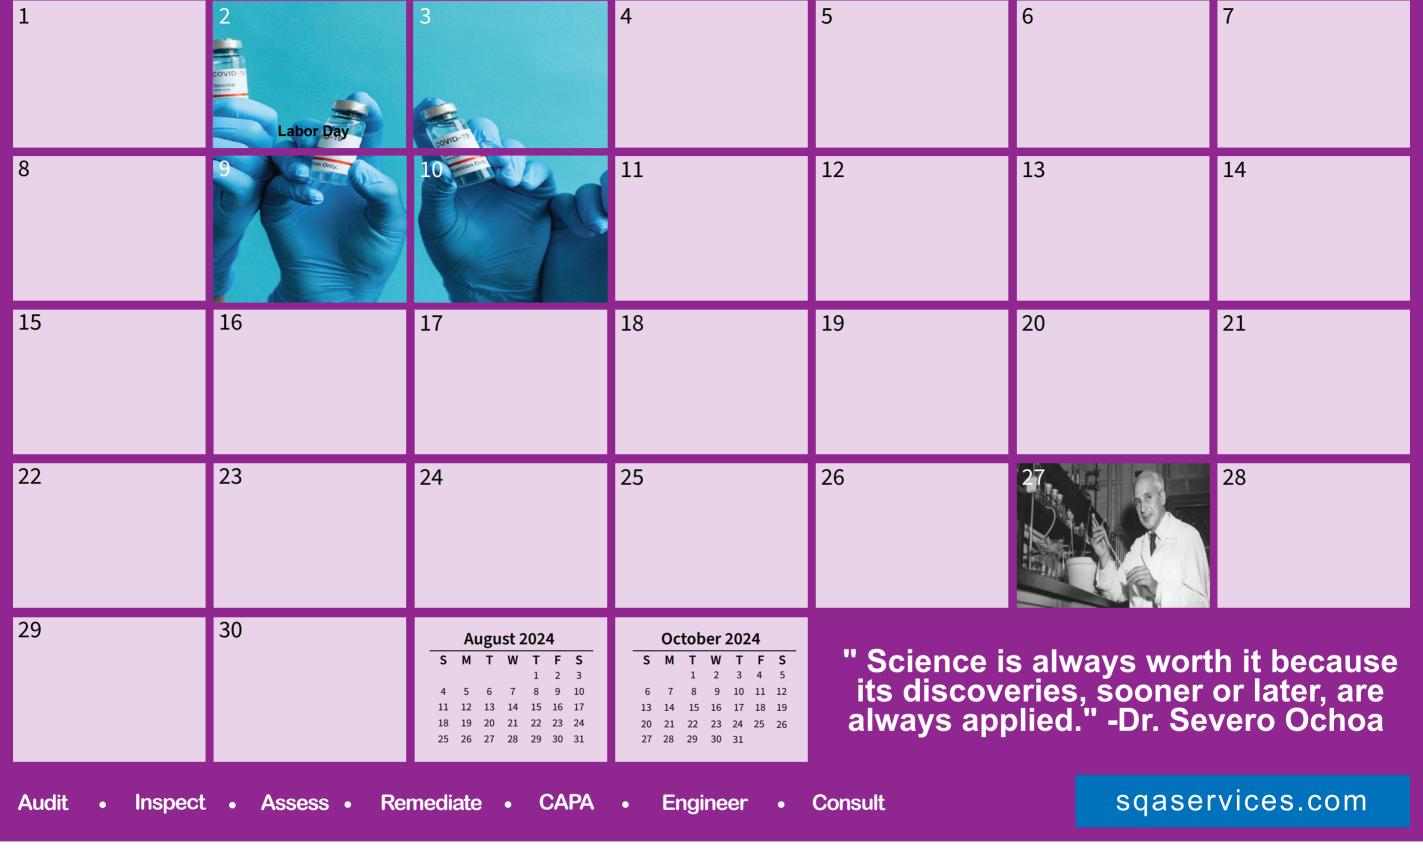

SQA Services, Inc. • 425 Via Corta, Palos Verdes Estates, CA 90274 • 800.333.6180

J054433.01\_2024\_Quality\_Calendar\_SP\_Text.r3.indd 15

<u>III</u>

The strides in mRNA vaccines owe their existence to the groundbreaking work of Dr. Ochoa, whose pioneering discovery of an enzyme capable of synthesizing ribonucleic acid laid the foundation for these innovative medical advancements. Dr. Ochoa's remarkable research not only unlocked the secrets of the human genetic code but also earned him the distinction of being the first Hispanic American to receive the Nobel Prize in Physiology or Medicine in 1959. At SQA, we take pride in our continuous support for today's modern healers in the pharmaceutical industry, collaborating closely with companies like Pfizer and Moderna to ensure a healthier tomorrow through our unwavering commitment and assistance in their groundbreaking efforts.