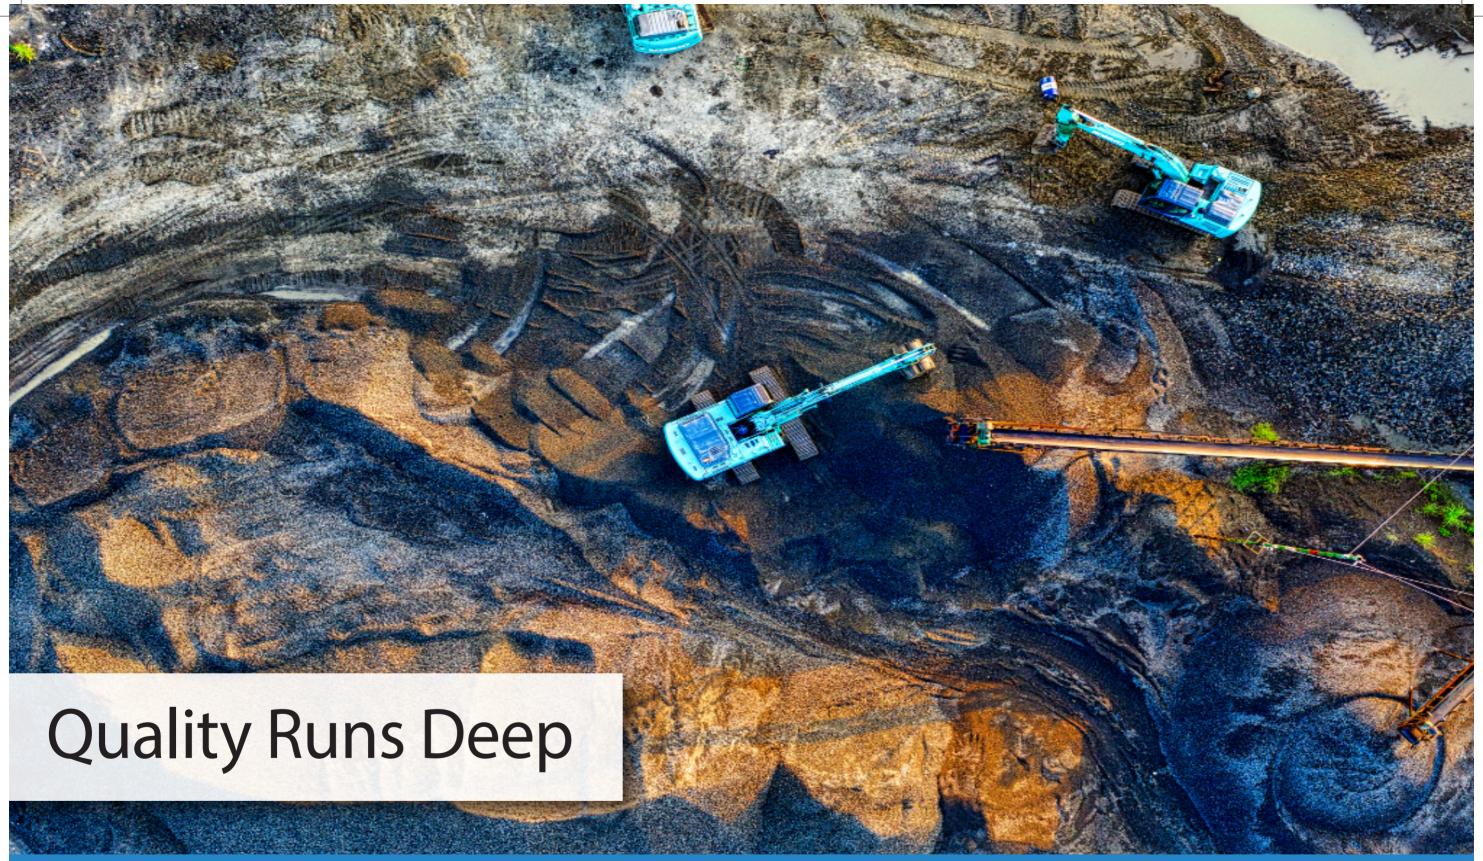

SQA Services, Inc. • 425 Via Corta, Palos Verdes Estates, CA 90274 • 800.333.6180

During World War II, while enduring life as a Prisoner of War (POW), Australian psychiatrist John Cade observed fellow inmates displaying alternating signs of psychological illness—mania and depression. His fascination with the human mind motivated him to experiment with treating bipolar disorder, conducting trials, eventually testing lithium on himself. This groundbreaking discovery 75 years ago led to the development of lithium (shown being mined above) as a psychiatric treatment for bipolar disorder, still used today to mitigate manic and depressive episodes. Approximately 2.3 million Americans battle this disorder, finding hope in Cade's pioneering work. SQA is proud to be a part of a crucial movement for this month's Mental Health Awareness by supporting our life science partners in improving the quality in their supply chains by navigating the path to deliver safe and effective treatments for patients everywhere.