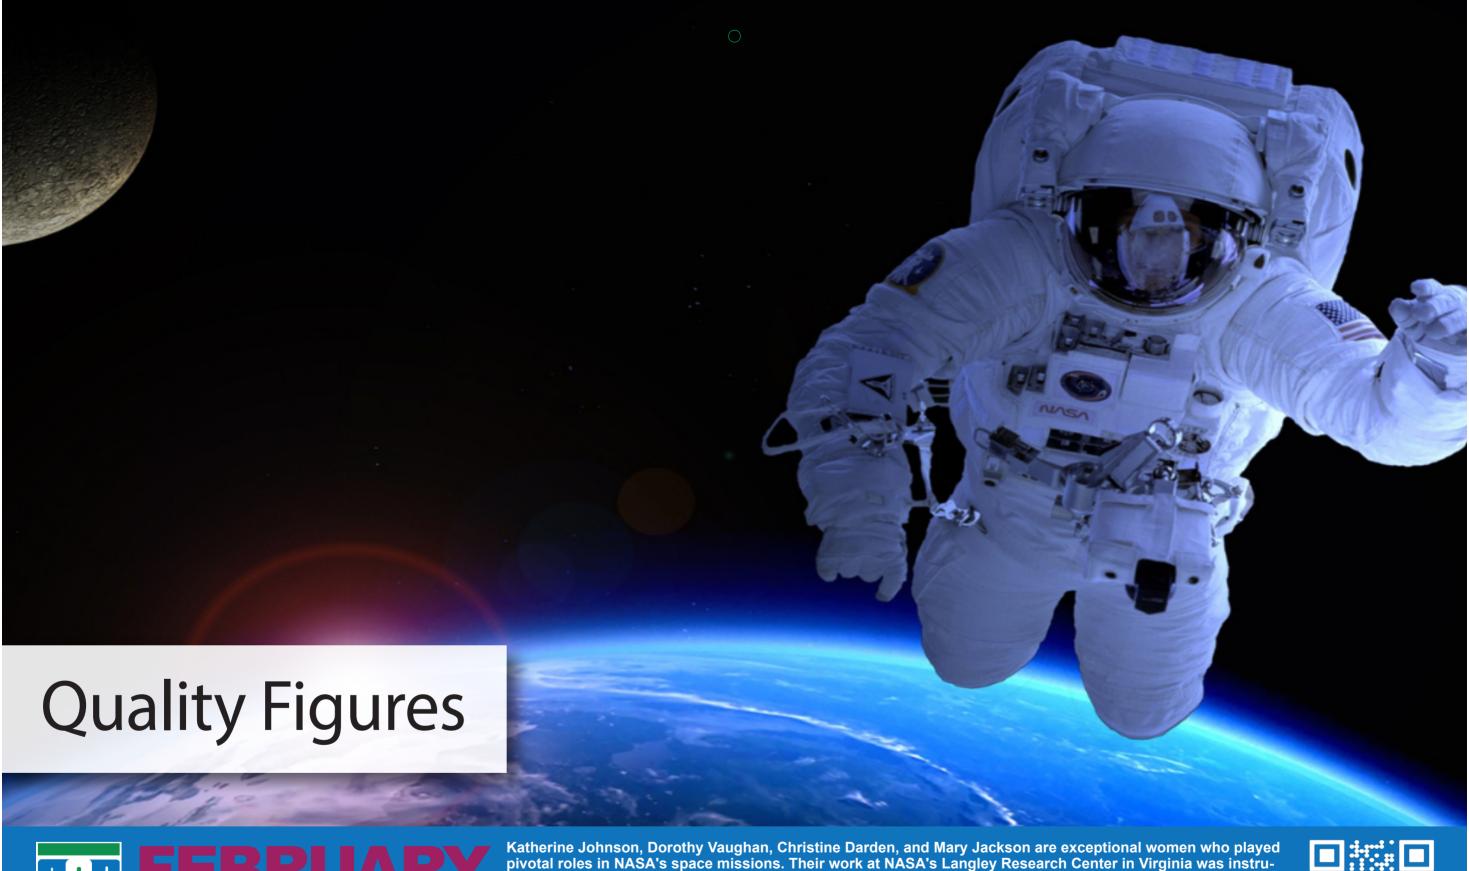

### FEBRUARY 2024

Katherine Johnson, Dorothy Vaughan, Christine Darden, and Mary Jackson are exceptional women who played pivotal roles in NASA's space missions. Their work at NASA's Langley Research Center in Virginia was instrumental in ensuring the successful launch and return of astronauts like John Glenn, underscoring their remarkable skills and unwavering determination in the face of adversity. Their extraordinary contributions transcended societal constraints, advancing their respective fields and leaving a lasting legacy. Both SQA and these unsung heroes exemplify the strength of determination, innovation, and overcoming obstacles as we share a commitment to excellence and innovation in quality.