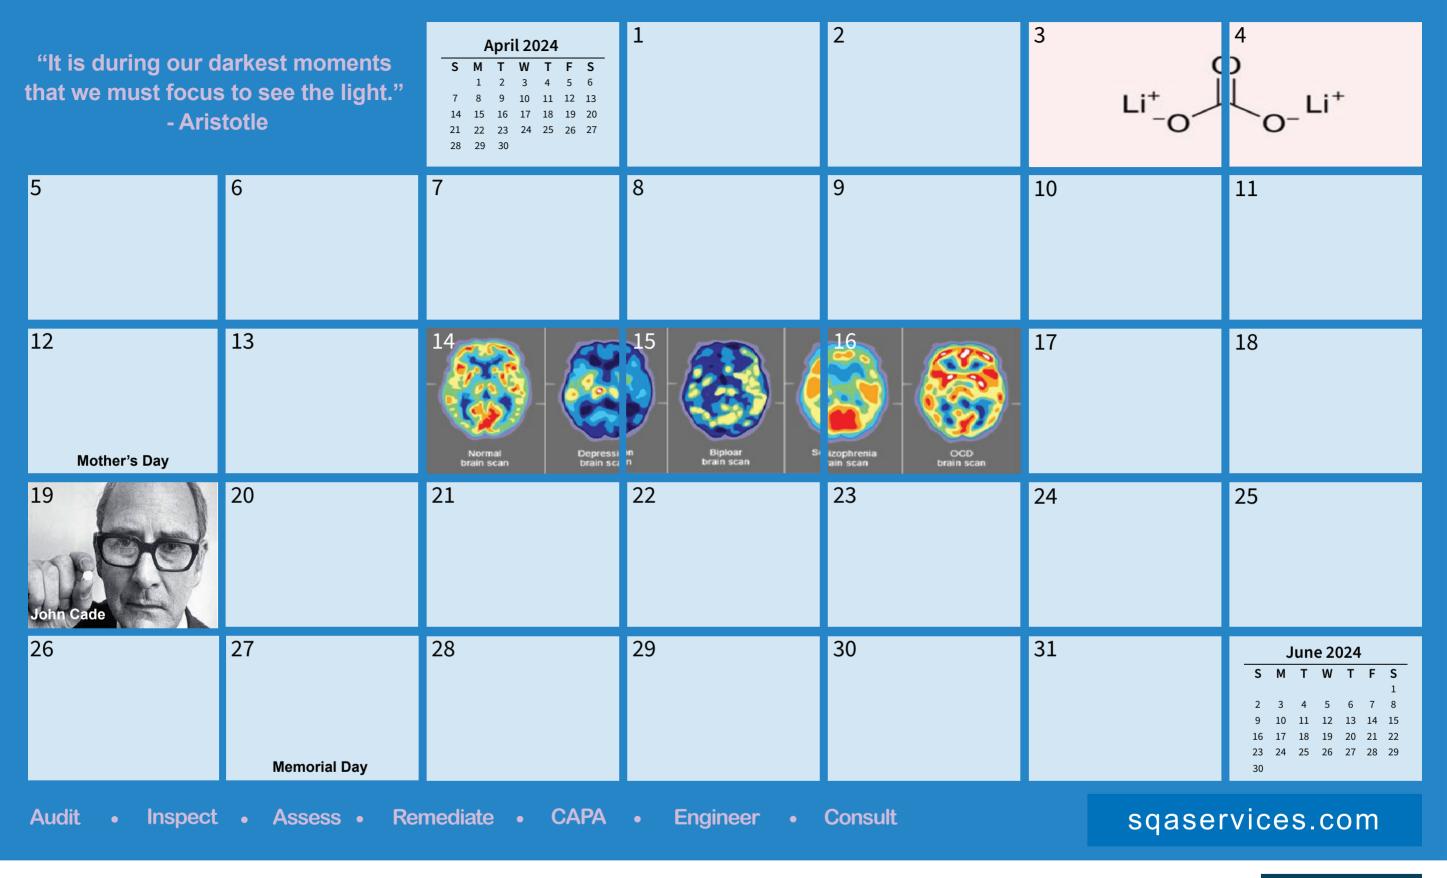

SQA Services, Inc. • 425 Via Corta, Palos Verdes Estates, CA 90274 • 800.333.6180

During World War II, while enduring life as a Prisoner of War (POW), Australian psychiatrist John Cade observed fellow inmates displaying alternating signs of psychological illness—mania and depression. His fascination with the human mind motivated him to experiment with treating bipolar disorder, conducting trials, eventually testing lithium on himself. This groundbreaking discovery 75 years ago led to the development of lithium (shown being mined above) as a psychiatric treatment for bipolar disorder, still used today to mitigate manic and depressive episodes. Approximately 2.3 million Americans battle this disorder, finding hope in Cade's pioneering work. SQA is proud to be a part of a crucial movement for this month's Mental Health Awareness by supporting our life science partners in improving the quality in their supply chains by navigating the path to deliver safe and effective treatments for patients everywhere.